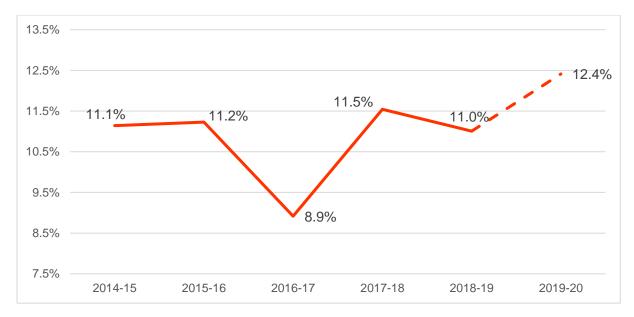

## Turnout

**962** eligible members cast their vote in the 2020 elections. This is an increase of 126 or 15% on last year's total of 836.

This is distinct improvement on previous years. When modelled against a predicted student population of 7750 as derived from the University of Cumbria's 2019-20 HESA return, 12.4% of our members voted.