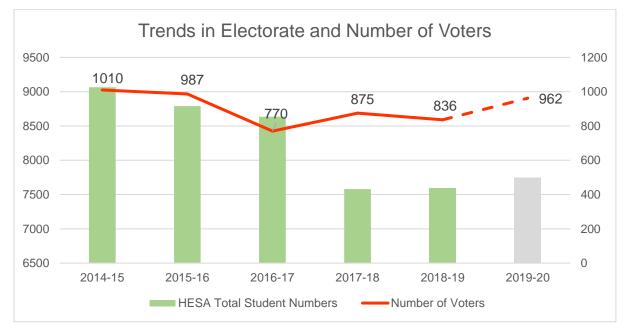

## Turnout

**962** eligible members cast their vote in the 2020 elections. This is an increase of 126 or 15% on last year's total of 836.

This is distinct improvement on previous years. When modelled against a predicted student population of 7750 as derived from the University of Cumbria's 2019-20 HESA return, 12.4% of our members voted.

Overall 3278 votes were cast. The highest turnout for an individual position was for Activities Officer, in which 855 votes were cast.